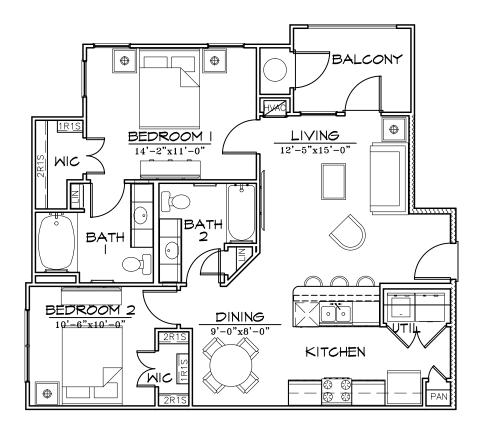

### **UNIT B2-1 FLOOR PLAN**

TWO BEDROOM/TWO BATH 1,050 SQ. FT. 1/8"

 ARCHITECTURE 
I AND PLANNING 
I ANDSCAPE DESIGN 
CONSTRUCTION ADMINISTRATION -Ē r . С С R Т S С А н 1 Е Т L L 260 ADDIE ROY ROAD, SUITE 210 AUSTIN, TEXAS 78746 ph: +1.512/327.3397

TRACE APARTMENTS