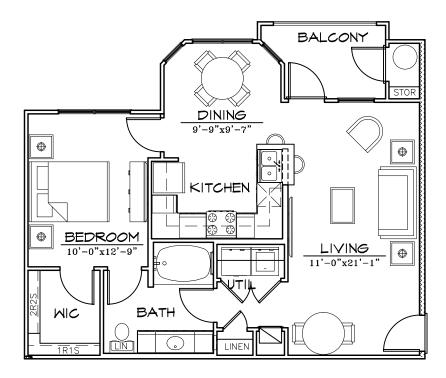

# **UNIT A1 FLOOR PLAN**

ONE BEDROOM/ONE BATH 550 SQ. FT.



## **UNIT A2 FLOOR PLAN**

ONE BEDROOM/ONE BATH 650 SQ. FT.



### **UNIT A3 FLOOR PLAN**

ONE BEDROOM/ONE BATH 775 SQ. FT.



#### **UNIT A3-HC FLOOR PLAN**

1/8"

ONE BEDROOM/ONE BATH 775 SQ. FT.



# **UNIT A4 FLOOR PLAN**

ONE BEDROOM/ONE BATH/DEN 875 SQ. FT.



## **UNIT B1 FLOOR PLAN**

TWO BEDROOM/ONE BATH 950 SQ. FT.



### **UNIT B1-1 FLOOR PLAN**

TWO BEDROOM/ONE BATH1/8"950 SQ. FT.



### **UNIT B1-HC FLOOR PLAN**

1/8"

 ARCHITECTURE 
I AND PLANNING 
I ANDSCAPE DESIGN 
CONSTRUCTION ADMINISTRATION **२(** 

260 ADDIE ROY ROAD, SUITE 210 AUSTIN, TEXAS 78746 ph: +1.512/327.3397

С

5

Т

0

L L С

S

٦

Е

Т

-

R

С

н

1

r

А

TWO BEDROOM/TWO BATH 950 SQ. FT.

TRACE APARTMENTS



### **UNIT B2 FLOOR PLAN**

TWO BEDROOM/TWO BATH

1/8"

 ARCHITECTURE 
I AND PLANNING 
I ANDSCAPE DESIGN 
CONSTRUCTION ADMINISTRATION 2( -Ĵ r 0 С Н С R Т S С А 1