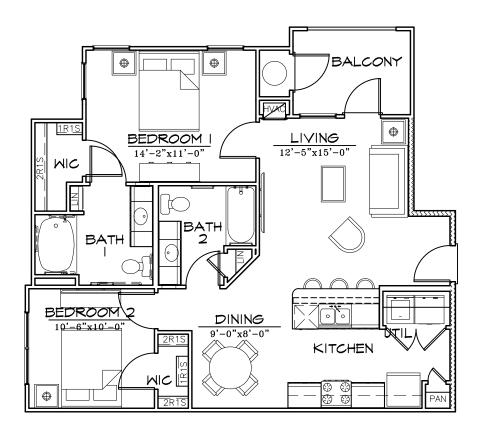

#### **UNIT B3 FLOOR PLAN**

TWO BEDROOM/TWO BATH/DEN

1/8"

260 ADDIE ROY ROAD, SUITE 210 AUSTIN, TEXAS 78746 ph: +1.512/327.3397

1,150 SQ. FT.

TRACE APARTMENTS