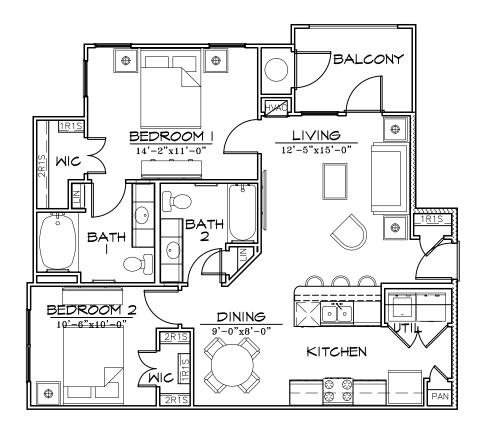

н

1

r

А

TWO BEDROOM/TWO BATH 950 SQ. FT.

TRACE APARTMENTS

### **UNIT B2 FLOOR PLAN**

TWO BEDROOM/TWO BATH

1/8"

 ARCHITECTURE 
I AND PLANNING 
I ANDSCAPE DESIGN 
CONSTRUCTION ADMINISTRATION 2( -Ĵ r 0 С Н С R Т S С А 1 Е Т L L 260 ADDIE ROY ROAD, SUITE 210 AUSTIN, TEXAS 78746 ph: +1.512/327.3397

1,050 SQ. FT.

TRACE APARTMENTS