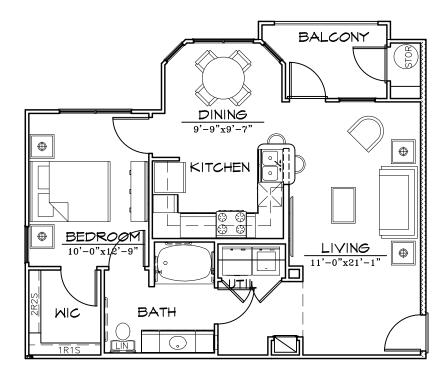

# **UNIT A1 FLOOR PLAN**

ONE BEDROOM/ONE BATH 550 SQ. FT.



## **UNIT A2 FLOOR PLAN**

ONE BEDROOM/ONE BATH 650 SQ. FT.



### **UNIT A3 FLOOR PLAN**

ONE BEDROOM/ONE BATH 775 SQ. FT.



#### **UNIT A3-HC FLOOR PLAN**

1/8"

ONE BEDROOM/ONE BATH 775 SQ. FT.



# **UNIT A4 FLOOR PLAN**

ONE BEDROOM/ONE BATH/DEN 875 SQ. FT.



## **UNIT B1 FLOOR PLAN**

TWO BEDROOM/ONE BATH 950 SQ. FT.



### **UNIT B1-1 FLOOR PLAN**

TWO BEDROOM/ONE BATH1/8"950 SQ. FT.



### **UNIT B1-HC FLOOR PLAN**

1/8"

 ARCHITECTURE 
I AND PLANNING 
I ANDSCAPE DESIGN 
CONSTRUCTION ADMINISTRATION **२(** 

260 ADDIE ROY ROAD, SUITE 210 AUSTIN, TEXAS 78746 ph: +1.512/327.3397

С

5

Т

0

L L С

S

٦

Е

Т

-

R

С

н

1

r

А

TWO BEDROOM/TWO BATH 950 SQ. FT.

TRACE APARTMENTS



### **UNIT B2 FLOOR PLAN**

TWO BEDROOM/TWO BATH

1/8"

 ARCHITECTURE 
I AND PLANNING 
I ANDSCAPE DESIGN 
CONSTRUCTION ADMINISTRATION 2( -Ĵ r 0 С Н С R Т S С А 1 Е Т L L 260 ADDIE ROY ROAD, SUITE 210 AUSTIN, TEXAS 78746 ph: +