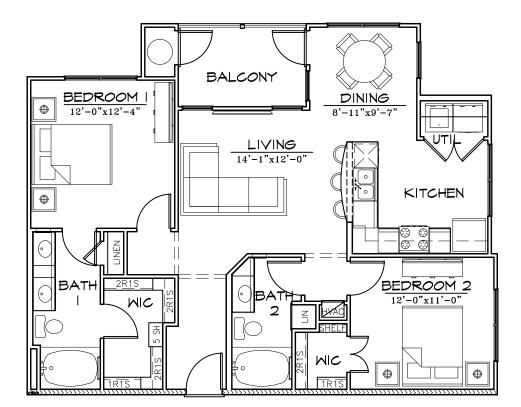

OM/ONE BATH 775 SQ. FT.



# **UNIT A4 FLOOR PLAN**

ONE BEDROOM/ONE BATH/DEN 875 SQ. FT.



## **UNIT B1 FLOOR PLAN**

TWO BEDROOM/ONE BATH 950 SQ. FT.



### **UNIT B1-1 FLOOR PLAN**

TWO BEDROOM/ONE BATH1/8"950 SQ. FT.



### **UNIT B1-HC FLOOR PLAN**

1/8"

 ARCHITECTURE 
I AND PLANNING 
I ANDSCAPE DESIGN 
CONSTRUCTION ADMINISTRATION **२(** 

260 ADDIE ROY ROAD, SUITE 210 AUSTIN, TEXAS 78746 ph: +1.512/327.3397

С

5

Т

0

L L С

S

٦

Е

Т

-

R

С

н

1

r

А

TWO BEDROOM/TWO BATH 950 SQ. FT.

TRACE APARTMENTS



### **UNIT B2 FLOOR PLAN**

TWO BEDROOM/TWO BATH

1/8"

 ARCHITECTURE 
I AND PLANNING 
I ANDSCAPE DESIGN 
CONSTRUCTION ADMINISTRATION 2( -Ĵ r 0 С Н С R Т S С А 1 Е Т L L 260 ADDIE ROY ROAD, SUITE 210 AUSTIN, TEXAS 78746 ph: +1.512/327.3397

1,050 SQ. FT.

TRACE APARTMENTS



### **UNIT B2-1 FLOOR PLAN**

TWO BEDROOM/TWO BATH 1,050 SQ. FT. 1/8"

 ARCHITECTURE 
I AND PLANNING 
I ANDSCAPE DESIGN 
CONSTRUCTION ADMINISTRATION -Ē r . С С R Т S С А н 1 Е Т L L 260 ADDIE ROY ROAD, SUITE 210 AUSTIN, TEXAS 78746 ph: +1.512/327.3397

TRACE APARTMENTS



#### **UNIT B3 FLOOR PLAN**

TWO BEDROOM/TWO BATH/DEN

1/8"



260 ADDIE ROY ROAD, SUITE 210 AUSTIN, TEXAS 78746 ph: +1.512/327.3397

1,150 SQ. FT.

TRACE APARTMENTS