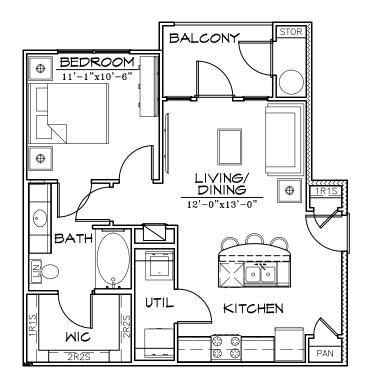

# **UNIT A1 FLOOR PLAN**

ONE BEDROOM/ONE BATH 550 SQ. FT.



## **UNIT A2 FLOOR PLAN**

ONE BEDROOM/ONE BATH 650 SQ. FT.



### **UNIT A3 FLOOR PLAN**

ONE BEDROOM/ONE BATH 775 SQ. FT.



#### **UNIT A3-HC FLOOR PLAN**

1/8"

ONE BEDROOM/ONE BATH 775 SQ. FT.



# **UNIT A4 FLOOR PLAN**

ONE BEDROOM/ONE BATH/DEN 875 SQ. FT.



## **UNIT B1 FLOOR PLAN**

TWO BEDROOM/ONE BATH 950 SQ. FT.



### **UNIT B1-1 FLOOR PLAN**

TWO BEDROOM/ONE BATH1/8"950 SQ. FT.



### **UNIT B1-HC FLOOR PLAN**

1/8"

 ARCHITECTURE 
I AND PLANNING 
I ANDSCAPE DESIGN 
CONSTRUCTION ADMINISTRATION **२(** 

260 ADDIE ROY ROAD, SUITE 210 AUSTIN, TEXAS 78746 ph: +1.512/327.3397

С

5

Т

0

L L С

S

٦

Е

Т

-

R

С

н

1

r

А

TWO BEDROOM/TWO BATH 950 SQ. FT.

TRACE APARTMENTS



### **UNIT B2 FLOOR PLAN**

TWO BEDROOM/TWO BATH

1/8"

 ARCHITECTURE 
I AND PLANNING 
I ANDSCAPE