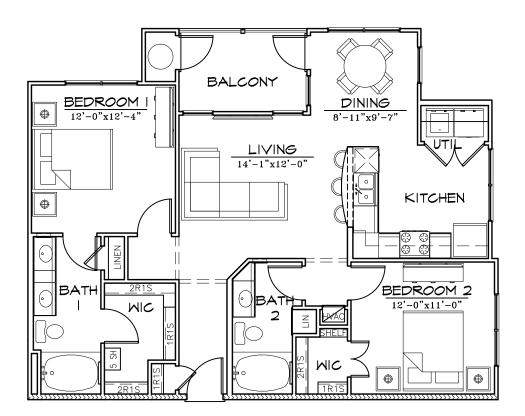

# **UNIT A1 FLOOR PLAN**

ONE BEDROOM/ONE BATH 550 SQ. FT.



## **UNIT A2 FLOOR PLAN**

ONE BEDROOM/ONE BATH 650 SQ. FT.



### **UNIT A3 FLOOR PLAN**

ONE BEDROOM/ONE BATH 775 SQ. FT.



#### **UNIT A3-HC FLOOR PLAN**

1/8"

ONE BEDROOM/ONE BATH 775 SQ. FT.



# **UNIT A4 FLOOR PLAN**

ONE BEDROOM/ONE BATH/DEN 875 SQ. FT.



## **UNIT B1 FLOOR PLAN**

TWO BEDROOM/ONE BATH 950 SQ. FT.



### **UNIT B1-1 FLOOR PLAN**

TWO BEDROOM/ONE BATH1/8"950 SQ. FT.



### **UNIT B1-HC FLOOR PLAN**

1/8"

 ARCHITECTURE 
I AND PLANNING 
I ANDSCAPE DESIGN 
CONSTRUCTION ADMINISTRATION **२(** 

260 ADDIE ROY ROAD, SUITE 210 AUSTIN, TEXAS 78746 ph: +1.512/327.3397

С

5

Т

0

L L С

S

٦

Е

Т

-

R

С

н

1

r

А

TWO BEDROOM/TWO BATH 950 SQ. FT.

TRACE APARTMENTS



### **UNIT B2 FLOOR PLAN**

TWO BEDROOM/TWO BATH

1/8"

 ARCHITECTURE 
I AND PLANNING 
I ANDSCAPE DESIGN 
CONSTRUCTION ADMINISTRATION 2( -Ĵ r 0 С Н С R Т S С А 1 Е Т L L 260 ADDIE ROY ROAD, SUITE 210 AUSTIN, TEXAS 78746 ph: +1.512/327.3397

1,050 SQ. FT.

TRACE APARTMENTS



### **UNIT B2-1 FLOOR PLAN**

TWO BEDROOM/TWO BATH 1,050 SQ. FT. 1/8"

 ARCHITECTURE 
I AND PLANNING 
I ANDSCAPE DESIGN 
CONSTRUCTION ADMINISTRATION -Ē r . С С R Т S С А н 1 Е Т L L 260 ADDIE ROY ROAD, SUITE 210 AUSTIN, TEXAS 78746 ph: +1.512/327.3397

TRACE APARTMENTS



#### **UNIT B3 FLOOR PLAN**

TWO BEDROOM/TWO BATH/DEN

1/8"



260 ADDIE ROY ROAD, SUITE 210 AUSTIN, TEXAS 78746 ph: +1.512/327.3397

1,150 SQ. FT.

TRACE APARTMENTS