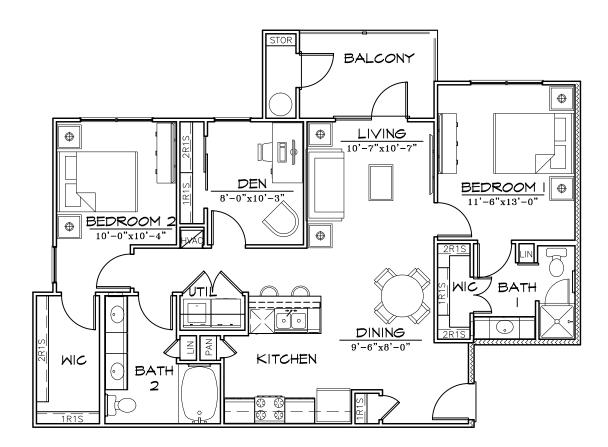

#### **UNIT B3 FLOOR PLAN**

TWO BEDROOM/TWO BATH/DEN

1/8"

260 ADDIE ROY ROAD, SUITE 210 AUSTIN, TEXAS 78746 ph: +1.512/327.3397

1,150 SQ. FT.

TRACE APARTMENTS