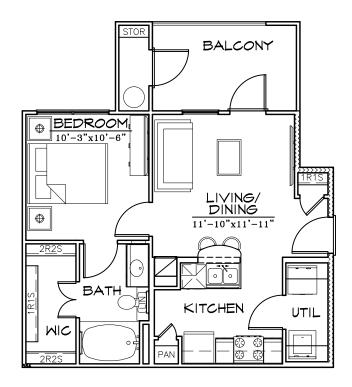

# **UNIT A1 FLOOR PLAN**

ONE BEDROOM/ONE BATH 550 SQ. FT.



## **UNIT A2 FLOOR PLAN**

ONE BEDROOM/ONE BATH 650 SQ. FT.



### **UNIT A3 FLOOR PLAN**

ONE BEDROOM/ONE BATH 775 SQ. FT.



#### **UNIT A3-HC FLOOR PLAN**

1/8"

ONE BEDROOM/ONE BATH 775 SQ. FT.



# **UNIT A4 FLOOR PLAN**

ONE BEDROOM/ONE BATH/DEN 875 SQ. FT.



## **UNIT B1 FLOOR PLAN**

TWO BEDROOM/ONE BATH 950 SQ. FT.



### **UNIT B1-1 FLOOR PLAN**

TWO BEDROOM/ONE BATH1/8"950 SQ. FT.



### **UNIT B1-HC FLOOR PLAN**

1/8"

 ARCHITECTURE 
I AND PLANNING 
I ANDSCAPE DESIGN 
CONSTRUCTION ADMINISTRATION **२(** 

260 ADDIE ROY ROAD, SUITE 210 AUSTIN, TEXAS 78746 ph: +1.512/327.3397

С

5

Т

0

L L С

S

٦

Е

Т

-

R

С

н

1

r

А

TWO BEDROOM/TWO BATH 950 SQ. FT.

TRACE APARTMENTS



### **UNIT B2 FLOOR PLAN**

TWO BEDR