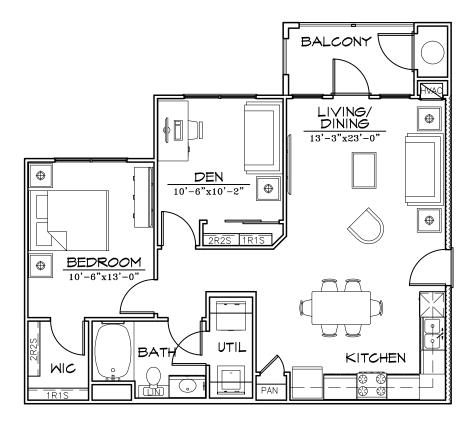

# **UNIT A1 FLOOR PLAN**

ONE BEDROOM/ONE BATH 550 SQ. FT.



## **UNIT A2 FLOOR PLAN**

ONE BEDROOM/ONE BATH 650 SQ. FT.



### **UNIT A3 FLOOR PLAN**

ONE BEDROOM/ONE BATH 775 SQ. FT.



#### **UNIT A3-HC FLOOR PLAN**

1/8"

ONE BEDROOM/ONE BATH 775 SQ. FT.



# **UNIT A4 FLOOR PLAN**

ONE BEDROOM/ONE BATH/DEN 875 SQ. FT.



## **UNIT B1 FLOOR PLAN**

TWO BEDROOM/ONE BATH 950 SQ. FT.



### **UNIT B1-1 FLOOR PLAN**

TWO BEDROOM/ONE BATH1/8"950 SQ. FT.



### **UNIT B1-HC FLOOR PLAN**

1/8"

 ARCHITECTURE 
I AND PLANNING 
I ANDSCAPE DESIGN 
CONSTRUCTION ADMINISTRATION **२(** 

260 ADDIE ROY ROAD, SUITE 210 AUSTIN, TEXAS 78746 ph: +1.512/327.3397

С

5

Т

0

L L С

S

٦

Е

Т

-

R

С

н

1

r

А

TWO BEDROOM/TWO BATH 950 SQ. FT.

TRACE APARTMENTS



### **UNIT B2 FLOOR PLAN**

TWO BEDROOM/TWO BATH

1/8"

 ARCHITECTURE 
I AND PLANNING 
I ANDSCAPE DESIGN 
CONSTRUCTION ADMINISTRATION 2( -Ĵ r 0 С Н С R Т S С А 1 Е Т L L 260 ADDIE ROY ROAD, SUITE 210 AUSTIN, TEXAS 78746 ph: +1.512/327.3397

1,050 SQ. FT.

TRACE APARTMENTS



### **UNIT B2-1 FLOOR P