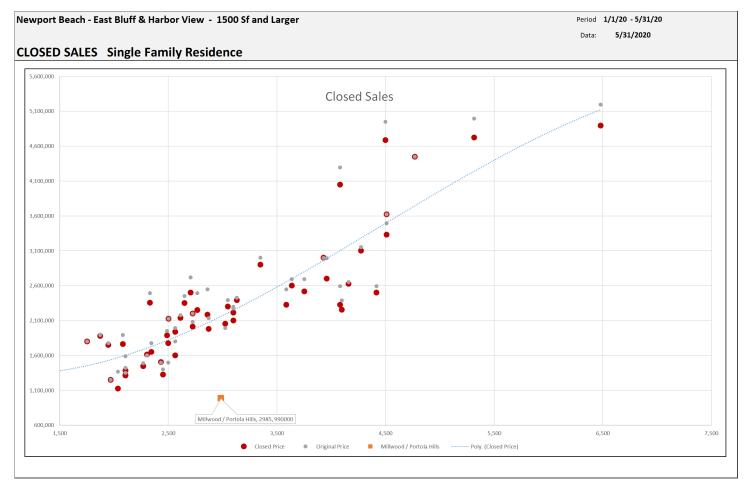

## **Closed Sales**

### Closed Sales are only down 12% for the same period in 2019

Closing follow Contracts by 35 to 45 days...we should see a pop up into normal territory in July or August

## **Home Values**

The average Year Over Year (YOY) CLOSED Pricing for all sizes is **DOWN 8.1%** to 2019.

| PRICE (Average)                              | Newport Beach - East Bluff & Harbor View    |                 | Net Change  |        |  |  |  |  |  |
|----------------------------------------------|---------------------------------------------|-----------------|-------------|--------|--|--|--|--|--|
| 7/1/2020                                     | Closed Price Less Than 3575 SF              | \$1,858,059     | (\$136,915) | (6.7%) |  |  |  |  |  |
|                                              | Closed Price Greater Than 3575 SF           | \$3,237,850     | (\$189,174) | (5.4%) |  |  |  |  |  |
| Closed Price                                 | Greater Than 3575 sf Exclusive of View Lots | \$3,237,850     | (\$158,916) | (4.5%) |  |  |  |  |  |
|                                              | Average Closed Price of ALL Homes           | \$2,310,449     | (\$209,876) | (8.1%) |  |  |  |  |  |
|                                              | Square Footage Range from: 1                | 217 to 8131     | L           |        |  |  |  |  |  |
|                                              | Square Footage Average                      | = 3575          |             |        |  |  |  |  |  |
| Average sf of homesLESS than 3575 sf is 2547 |                                             |                 |             |        |  |  |  |  |  |
|                                              | Average sf of homes GREATER than            | n 3575 sf is 48 | 28          |        |  |  |  |  |  |