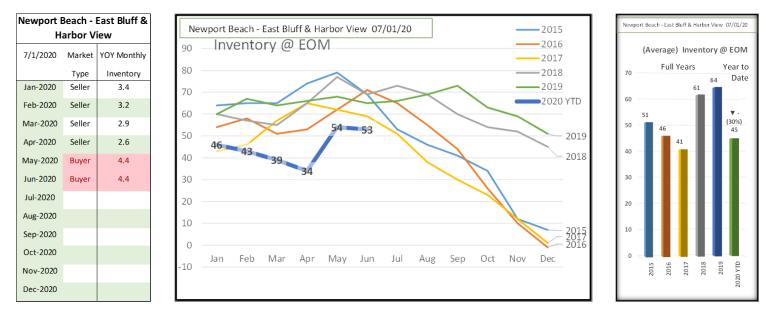

## Market Type In 2020

The Newport Beach, Harbor View and East Bluff market area CONTINUES as a BUYERS' Market with 4.4 months of inventory.

Chapman University defines a Buyer's Market in Southern California as being 3.5 months or more of inventory.

The actual number of homes on the market is 30% below 2019 for the same period as seen in the green column and below the seasonal trends of the last 5 years as seen in the blue line.

## **Months of Inventory Levels**

Year-Over-Year Months of Inventory stands at 4.4 Months. It was 4.4 months in our last report.

The 90-day Months of Supply slipped to 6.9 months. It was 7.0 in our last report.

Chapman University defines a Buyer's Market in Southern California as being 3.5 months or more of Inventory.

## **Inventory Trends**

To aid in forecasting we monitor three measures of inventory.

90-day Trends will give us a sense of a surge in New Listings or Contracts Written.

### 90-day Inventory Rose by 36%

Year-over-Year inventory helps measure how steady, or normal a market is.

### YOY inventory is DOWN 30%.

Monitoring the month by month comparison lets us check on seasonal abnormalities.

### June 2020 compared to June 2019 is DOWN 23%.

| INVENT   | ORY: Newport Beach - East Bluff & Harbor View |      |                |         |  |
|----------|-----------------------------------------------|------|----------------|---------|--|
| 7/1/2020 | Inventory @End Of Month:                      | 53   |                |         |  |
|          | Absorption Rate (monthly)                     | 12   |                |         |  |
|          | Months Supply                                 | 4    | Buyer's Market |         |  |
|          | 90-Day Inventory Change                       | 14   | INCREASE       | 35.9%   |  |
|          | Year-Over-Year Average EOM Inventory Change   | (19) | DECREASE V     | (29.8%) |  |
|          | June 2019 vs. June 2020 Inventory Change      | (16) | DECREASE 🔻     | (23.2%) |  |