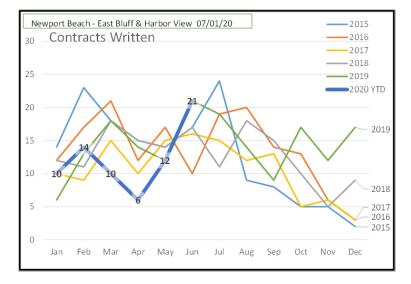

## New Listings Jump Dramatically AND Hold Position Contracts Written Up To 5-Year Highs

The Good News is there with 29 New Listings in May...plenty of willing Sellers. June was almost as Good.

Even Better News is with June's 21 Contracts Written Buyers have returned to the market

## **Contracts Written**

### <u>Contracts Written are running 16% BELOW</u> the same period in 2019.

### However, with 21 Contracts, June tied as the best June of the prior 5 years.