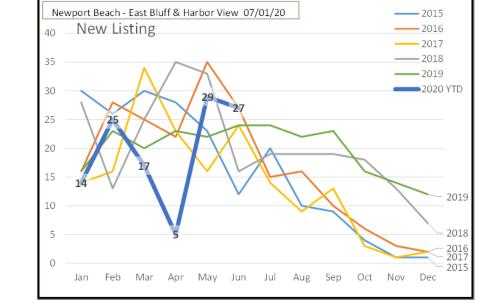

## New Listings Jump Dramatically AND Hold Position Contracts Written Up To 5-Year Highs

The Good News is there with 29 New Listings in May...plenty of willing Sellers. June was almost as Good.

Even Better News is with June's 21 Contracts Written Buyers have returned to the market

## **New Listings Trends**

### New Listings are DOWN 22% relative to the same period in 2019.

The blue line represents year-to-date (YTD) for 2020.

May and June have both been better than the average of the prior 5 years Fannie Mae is forecasting very strong 3<sup>rd</sup> and 4<sup>th</sup> quarters.