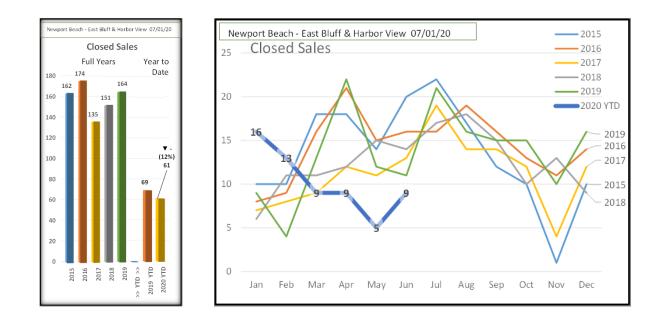

## **Closed Sales**

### Closed Sales are only down 12% for the same period in 2019

Closing follow Contracts by 35 to 45 days...we should see a pop up into normal territory in July or August