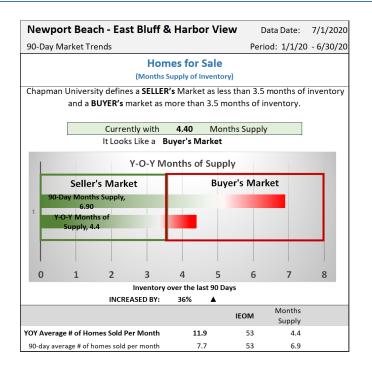

## Market Type In 2020

The Newport Beach, Harbor View and East Bluff market area CONTINUES as a BUYERS' Market with 4.4 months of inventory.

Chapman University defines a Buyer's Market in Southern California as being 3.5 months or more of inventory.

## **Months of Inventory Levels**

Year-Over-Year Months of Inventory stands at 4.4 Months. It was 4.4 months in our last report.

The 90-day Months of Supply slipped to 6.9 months. It was 7.0 in our last report.

Chapman University defines a Buyer's Market in Southern California as being 3.5 months or more of Inventory.

### 90-day Inventory Rose by 36%

Year-over-Year inventory helps measure how steady, or normal a market is.

### YOY inventory is DOWN 30%.

Monitoring the month by month comparison lets us check on seasonal abnormalities.

### June 2020 compared to June 2019 is DOWN 23%.

| INVENT   | ORY: Newport Beach - East Bluff & Harbor View |      |                |         |  |
|----------|-----------------------------------------------|------|----------------|---------|--|
| 7/1/2020 | Inventory @End Of Month:                      | 53   |                |         |  |
|          | Absorption Rate (monthly)                     | 12   |                |         |  |
|          | Months Supply                                 | 4    | Buyer's Market |         |  |
|          | 90-Day Inventory Change                       | 14   | INCREASE       | 35.9%   |  |
|          | Year-Over-Year Average EOM Inventory Change   | (19) | DECREASE V     | (29.8%) |  |
|          | June 2019 vs. June 2020 Inventory Change      | (16) | DECREASE 🔻     | (23.2%) |  |