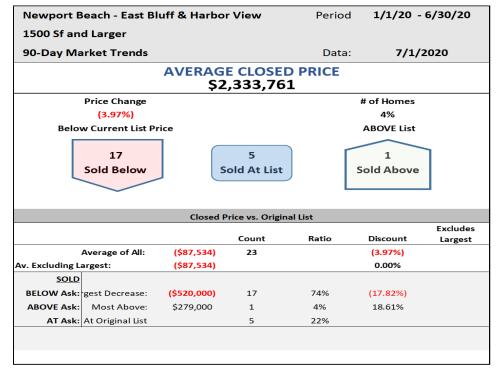

## 90-day CLOSINGS Trends

# As an essential component of determining estimates of home values in appraisals and CMA's, looking back at recent closings is the most important steps in properly pricing a home for a listing.

- 23 homes have closed of the last 90 days
  - **17** homes closed BELOW revised List Price.
  - 5 homes closed AT revised List Price
  - 1 home closed ABOVE revised List Price
  - The average closed price was 3.97% below Original List Price