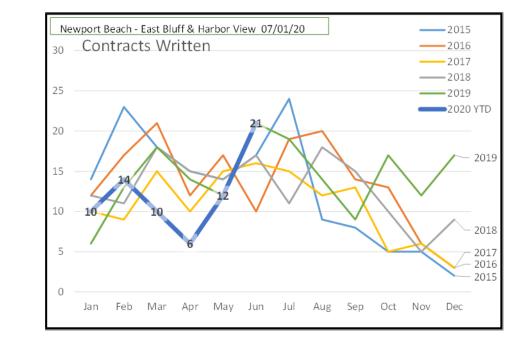

## New Listings Jump Dramatically AND Hold Position Contracts Written Up To 5-Year Highs

The Good News is there with 29 New Listings in May...plenty of willing Sellers. June was almost as Good.

Even Better News is with June's 21 Contracts Written Buyers have returned to the market

## **Contracts Written**

### <u>Contracts Written are running 16% BELOW</u> the same period in 2019.

### However, with 21 Contracts, June tied as the best June of the prior 5 years.