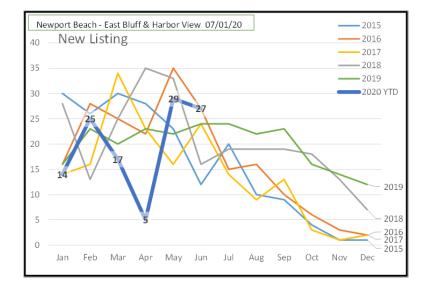

## New Listings Jump Dramatically AND Hold Position Contracts Written Up To 5-Year Highs

The Good News is there with 29 New Listings in May...plenty of willing Sellers. June was almost as Good.

Even Better News is with June's 21 Contracts Written Buyers have returned to the market

## **New/Active Listings Status in 2020**

Monitoring the current listings and the new listings added over the prior 90-days helps us anticipate movement in the market.

- There are 53 Active listings.
  - There were 54 in our last report. This jump in inventory and a slowdown in the monthly sales is the reason the "market type" gets defined as a Buyers' market. If contracts written continue in July we should revert back towards a seller's market.
- There were 61 New Listings over the past 90 days.
  - 38 of those homes are still on the market.
- There were 27 new listings during June.

## **New Listings Trends**

### New Listings are DOWN 22% relative to the same period in 2019.

The blue line represents year-to-date (YTD) for 2020.

May and June have both been better than the average of the prior 5 years Fannie Mae is forecasting very strong 3<sup>rd</sup> and 4<sup>th</sup> quarters.