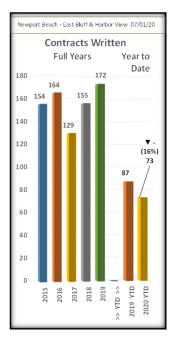

## New Listings Jump Dramatically AND Hold Position Contracts Written Up To 5-Year Highs

The Good News is there with 29 New Listings in May...plenty of willing Sellers. June was almost as Good.

Even Better News is with June's 21 Contracts Written Buyers have returned to the market

### Compared to 2019

- NEW LISTINGS are **DOWN 22%**.
- CONTRACTS WRITTEN are **DOWN 16%** 
  - CLOSINGS are **DOWN 12%**

## **Contracts Written**

### <u>Contracts Written are running 16% BELOW</u> the same period in 2019.

### However, with 21 Contracts, June tied as the best June of the prior 5 years.