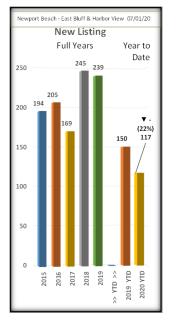

## New Listings Jump Dramatically AND Hold Position Contracts Written Up To 5-Year Highs

The Good News is there with 29 New Listings in May...plenty of willing Sellers. June was almost as Good.

Even Better News is with June's 21 Contracts Written Buyers have returned to the market

### Compared to 2019

- NEW LISTINGS are **DOWN 22%**.
- CONTRACTS WRITTEN are **DOWN 16%** 
  - CLOSINGS are **DOWN 12%**

## **New Listings Trends**

### New Listings are DOWN 22% relative to the same period in 2019.

The blue line represents year-to-date (YTD) for 2020.

May and June have both been better than the average of the prior 5 years Fannie Mae is forecasting very strong 3<sup>rd</sup> and 4<sup>th</sup> quarters.