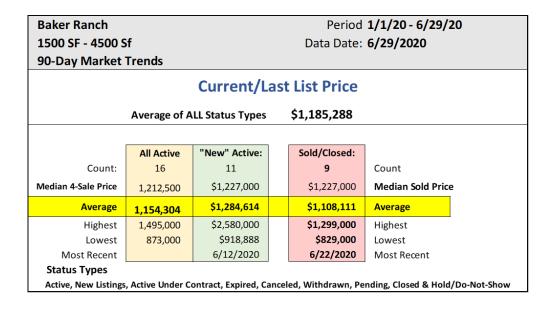

# **Average Price of Current Active Listings**

Average Current/Last List Price of all Active Listings: \$1,154,000.

- The high is \$1,495,000
- the low is \$873,000

### 90-day closed prices are the most common method used in CMA's to estimate home values.

Over the past 90 days:

- 9 homes have closed.
  - 8 homes closed BELOW revised List Price.
  - **0** homes closed AT revised List Price
  - 1 home closed ABOVE revise List Price