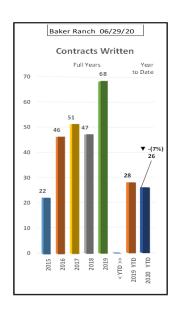

## **New Listings Remain inside the High-Low range of the prior 5 Years**

New Listings are doing well, inside of the normal range of the prior 5 years

Contracts Written hit their second highest levels for a June

Compared to the same period in 2019:

New Listings are Down 24%,

Contracts Written are Down 7%

Closing are UP 9%

## **Contracts Written Trends**

#### The Contracts Written are only DOWN 7% FOR THE SAME PERIOD in 2019.

This is due to very good January and February numbers to the year.

By April Contracts Written were finally slowing due to the news.

This was the best June of the prior 5 years.