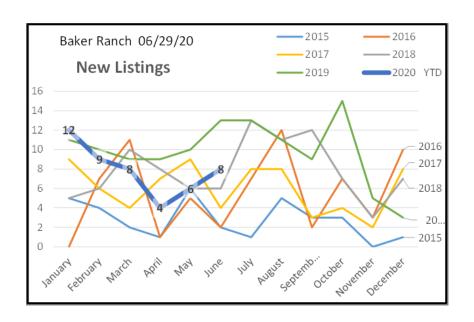

## **New Listings Remain inside the High-Low range of the prior 5 Years**

New Listings are doing well, inside of the normal range of the prior 5 years

Contracts Written hit their second highest levels for a June

## **New Listings Trends**

New Listings as seen in the column chart are down 24%.

In our last report they were down 33%.

The blue line represents year-to-date (YTD) for 2020.

This was the best June of the prior 5 years.