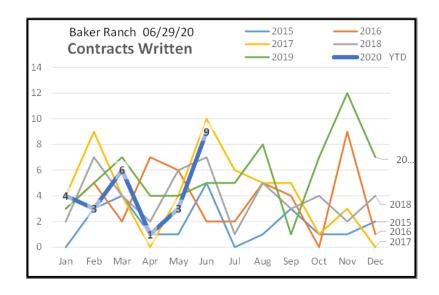

## **Contracts Written Trends**

#### The Contracts Written are only DOWN 7% FOR THE SAME PERIOD in 2019.

This is due to very good January and February numbers to the year.

By April Contracts Written were finally slowing due to the news.

This was the best June of the prior 5 years.