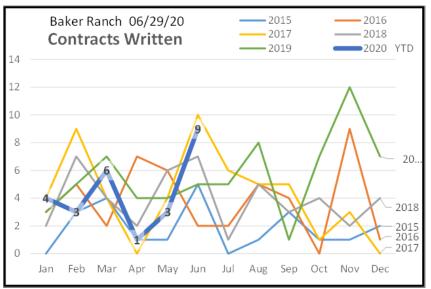

## **Contracts Written Trends**

#### The Contracts Written are only DOWN 7% FOR THE SAME PERIOD in 2019.

This is due to very good January and February numbers to the year.

By April Contracts Written were finally slowing due to the news.