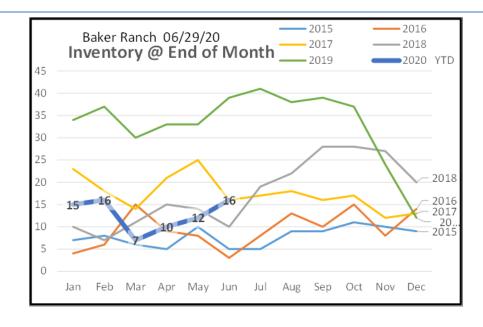

## **Market Type In 2020**

The Baker Ranch market is currently a Sellers' Market with 3.1 months of inventory

As seen in the Blue line the number of homes for sale is in a very normal level

As seen in the yellow column, inventory is down 63% below 2019 levels BUT the green line and green Column show 2019 levels were exceptionally high relative to the other years.

# **Inventory Trend Indicators**

| To aid in forecasting we monitor three measures of inventory 90-day Trends will give us a sense of a surge in New Listings or Contracts Written. | Inventory is UP 128% from where it was 90 days ago  Note: check out the line graph in the Market Type section |
|--------------------------------------------------------------------------------------------------------------------------------------------------|---------------------------------------------------------------------------------------------------------------|
| Year-over-Year inventory helps measure how steady, normal, dependable a market is.                                                               | YOY inventory is DOWN 63%. Compared to the same period in 2019.                                               |
| Monitoring the month by month comparison lets us check on seasonal abnormalities.                                                                | June 2020 compared to June 2019 is DOWN 59%.                                                                  |