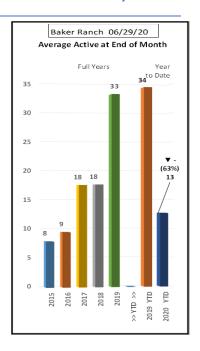

## **Market Type In 2020**

The Baker Ranch market is currently a Sellers' Market with 3.1 months of inventory

As seen in the Blue line the number of homes for sale is in a very normal level

As seen in the yellow column, inventory is down 63% below 2019 levels BUT the green line and green Column show 2019 levels were exceptionally high relative to the other years.

# **Inventory Trend Indicators**

| To aid in forecasting we monitor three measures of inventory 90-day Trends will give us a sense of a surge in New Listings or Contracts Written. | Inventory is UP 128% from where it was 90 days ago  Note: check out the line graph in the Market Type section |
|--------------------------------------------------------------------------------------------------------------------------------------------------|---------------------------------------------------------------------------------------------------------------|
| Year-over-Year inventory helps measure how steady, normal, dependable a market is.                                                               | YOY inventory is DOWN 63%. Compared to the same period in 2019.                                               |
| Monitoring the month by month comparison lets us check on seasonal abnormalities.                                                                | June 2020 compared to June 2019 is DOWN 59%.                                                                  |

| INVENTORY: | Baker Ranch 6/29/2020              |      |                 |           |  |
|------------|------------------------------------|------|-----------------|-----------|--|
|            | Inventory @End Of Month:           | 16   | 1               | add Holds |  |
|            | Absorption Rate (monthly)          | 5.1  |                 |           |  |
|            | Months Supply                      | 3.1  | Seller's Market |           |  |
|            | 90-Day Inventory Change            | 9    | INCREASE ▲      | 128.6%    |  |
| Year-Over  | -Year Average EOM Inventory Change | (22) | DECREASE ▼      | (63.1%)   |  |
|            | June 2019 vs. June 2020            | (23) | DECREASE ▼      | (59.0%)   |  |