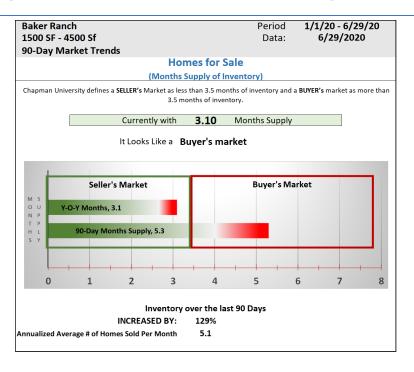

## **Months of Inventory:**

#### Months of Inventory is the final metric used to define a market as either a Seller or Buyers' Market

- Year-Over-Year (Y-O-Y) Inventory stands at: 3.1 months,
- o Inventory was at 2.2 months 30 days ago.

Chapman University defines a Buyer's Market in Southern California as being 3.5 months or more of Inventory.

# **Inventory Trend Indicators**

| To aid in forecasting we monitor three measures of inventory 90-day Trends will give us a sense of a surge in New Listings or Contracts Written. | Inventory is UP 128% from where it was 90 days ago  Note: check out the line graph in the Market Type section |
|--------------------------------------------------------------------------------------------------------------------------------------------------|---------------------------------------------------------------------------------------------------------------|
| Year-over-Year inventory helps measure how steady, normal, dependable a market is.                                                               | YOY inventory is DOWN 63%. Compared to the same period in 2019.                                               |
| Monitoring the month by month comparison lets us check on seasonal abnormalities.                                                                | June 2020 compared to June 2019 is DOWN 59%.                                                                  |

| INVENTORY: | Baker Ranch 6/29/2020              |      |                 |           |  |
|------------|------------------------------------|------|-----------------|-----------|--|
|            | Inventory @End Of Month:           | 16   | 1               | add Holds |  |
|            | Absorption Rate (monthly)          | 5.1  |                 |           |  |
|            | Months Supply                      | 3.1  | Seller's Market |           |  |
|            | 90-Day Inventory Change            | 9    | INCREASE ▲      | 128.6%    |  |
| Year-Over  | -Year Average EOM Inventory Change | (22) | DECREASE ▼      | (63.1%)   |  |
|            | June 2019 vs. June 2020            | (23) | DECREASE ▼      | (59.0%)   |  |