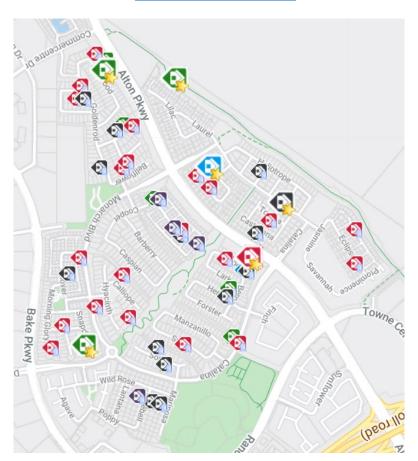

# **Map of Market Activity**

This map can be found our website <a href="www.Joe-Richter.com">www.Joe-Richter.com</a> > Predefined Community Listings

Green= Active

Blue = Active Under Contract

Red = Closed

Orange = Pending

Black = Expired, Cancelled or Withdrawn