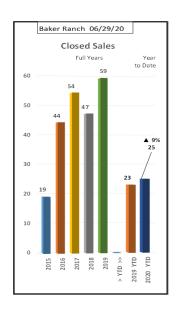

### **Closed Sales Trends**

#### Closings are Up 9%

The year started off as the best-ever in Baker Ranch with 6 closings in January and 9 in February. Closings follow Contracts Written by 35 to 45 days so we should see improvement in August.

Compared to the same period in 2019:

New Listings are Down 24%,

Contracts Written are Down 7%

Closing are UP 9%