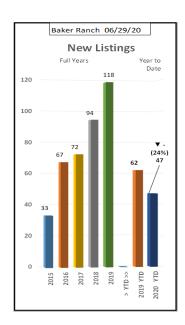

## **New Listings Remain inside the High-Low range of the prior 5 Years**

New Listings are doing well, inside of the normal range of the prior 5 years

Contracts Written hit their second highest levels for a June

Compared to the same period in 2019:

New Listings are Down 24%,

Contracts Written are Down 7%

Closing are UP 9%

## **New Listings Trends**

New Listings as seen in the column chart are down 24%.

In our last report they were down 33%.

The blue line represents year-to-date (YTD) for 2020.