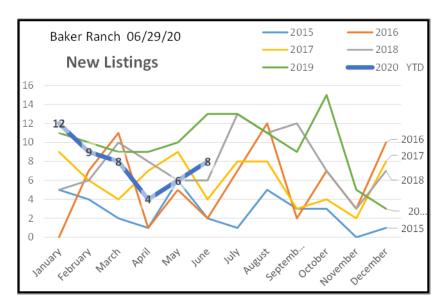

## **New Listings Trends**

New Listings as seen in the column chart are down 24%.

In our last report they were down 33%.

The blue line represents year-to-date (YTD) for 2020.