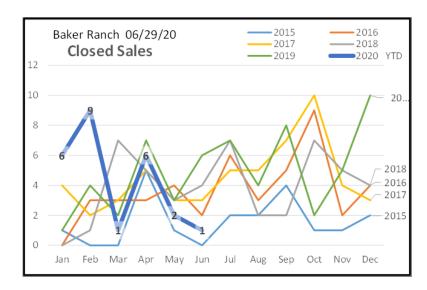

### **Closed Sales Trends**

#### Closings are Up 9%

The year started off as the best-ever in Baker Ranch with 6 closings in January and 9 in February. Closings follow Contracts Written by 35 to 45 days so we should see improvement in August.

Compared to the same period in 2019:

New Listings are Down 24%,

Contracts Written are Down 7%

Closing are UP 9%