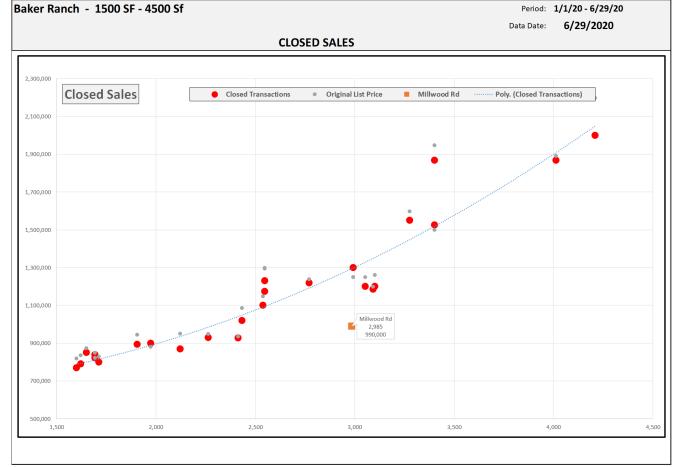

### **Closed Sales Trends**

#### Closings are Up 9%

The year started off as the best-ever in Baker Ranch with 6 closings in January and 9 in February. Closings follow Contracts Written by 35 to 45 days so we should see improvement in August.