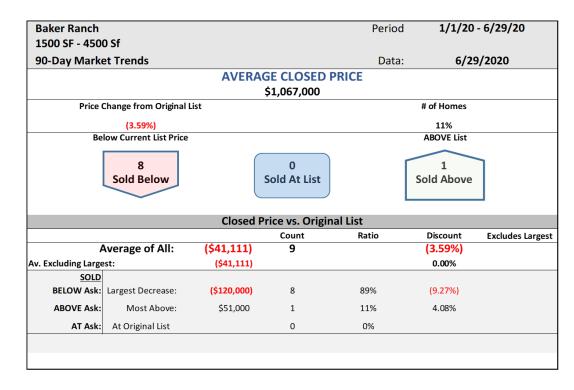

## **90-Day CLOSINGS**

### 90-day closed prices are the most common method used in CMA's to estimate home values.

Over the past 90 days:

- 9 homes have closed.
  - 8 homes closed BELOW revised List Price.
  - **0** homes closed AT revised List Price
  - 1 home closed ABOVE revise List Price